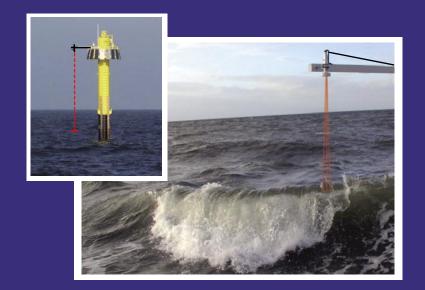

## Location of the LOG\_aLevel: Offshore island or beacon far from the coast

The LOG\_aLevel detects slightest abnormal changes of the sea level

In case of event, data transmission via satellite to EWS-Headquarter