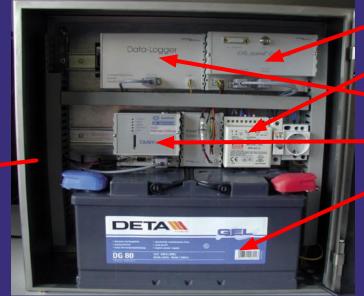

## LOG\_aLevel® Tsunami Early Warning System (EWS)

- Controller
- Power Supply
- Data Logger
- GSM/GPRS Modem
- Buffer Battery