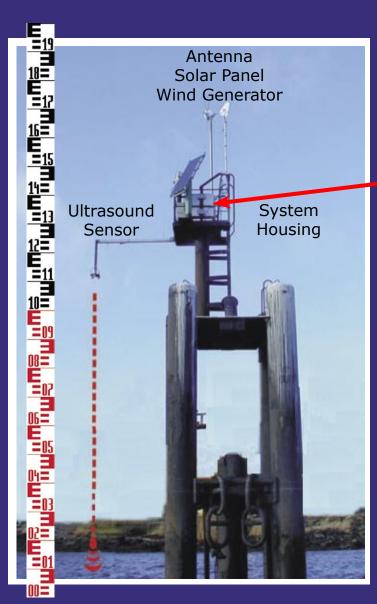

## Location of the LOG\_aLevel: Offshore island or beacon far from the coast

The LOG\_aLevel detects slightest abnormal changes of the sea level

In case of event, data transmission via satellite to EWS-Headquarter