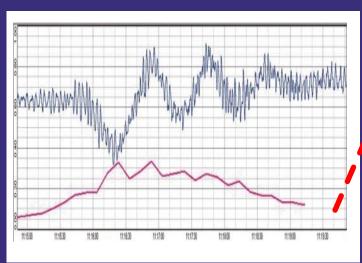

## Location of the LOG\_aLevel: Offshore island or beacon far from the coast

The LOG\_aLevel detects slightest abnormal changes of the sea level

In case of event, data transmission via satellite to EWS-Headquarter