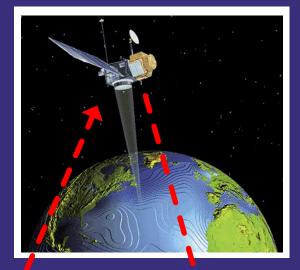

## Location of the LOG\_aLevel: Offshore island or beacon far from the coast

The LOG\_aLevel detects slightest abnormal changes of the sea level

In case of event, data transmission via satellite to EWS-Headquarter

The EWS-Headquarter evaluates the data, compares the results with other systems and alerts in case of harmful event. So the LOG\_aLevel can be easily integrated in other measuring systems.

**General Acoustics GmbH** Am Kiel-Kanal 1 - 24106 Kiel /