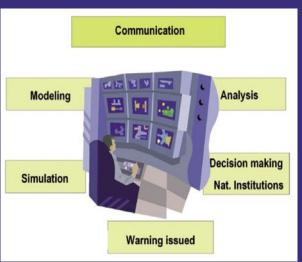

The EWS-Headquarter evaluates the data, compares the results with other systems and alerts in case of harmful event. So the LOG\_aLevel can be easily integrated in other measuring systems.

**General Acoustics GmbH** Am Kiel-Kanal 1 - 24106 Kiel /